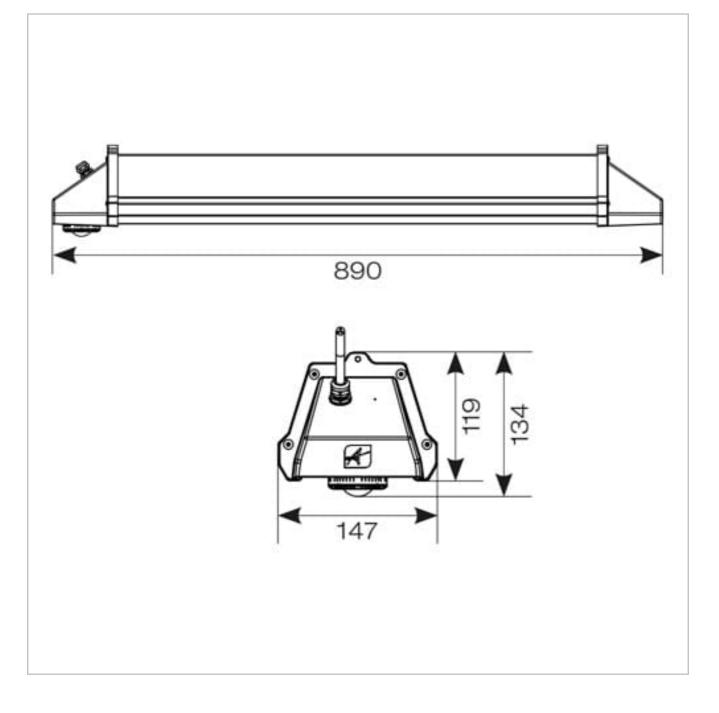

## **General Information**

| Lamp Type                      | LED                                   |
|--------------------------------|---------------------------------------|
| Colour / Finish                | Black                                 |
| IP Rating                      | IP65                                  |
| IK Rating                      | КО8                                   |
| Class Protection               | 1                                     |
| Internal / External            | Internal / External                   |
| Surface / Recessed / Suspended | Surface,Suspended                     |
| Lifetime (Hrs)                 | L80 B10 54,000h                       |
| Warranty (Years)               | 5                                     |
| CE Mark                        | Yes                                   |
| Length (mm)                    | 890 mm                                |
| Width (mm)                     | 147 mm                                |
| Height (mm)                    | 134 mm                                |
| Accessories                    | AZPLLED/MWS, AZPLLED/LC, AZPLLED/MWSP |